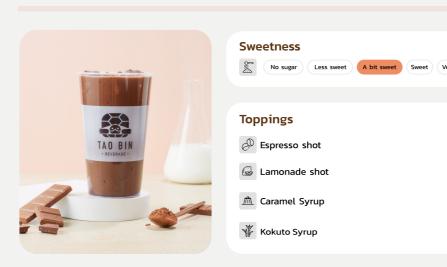

# **Customizable Flavors**

With Tao Bin's unique features, customers can customize their drinks as they desire:

- Building their own original coffee.
- Adding extra ingredients.
- Selecting their preferable sweetness level.
- Increasing a sourness level of a lime-added drink.