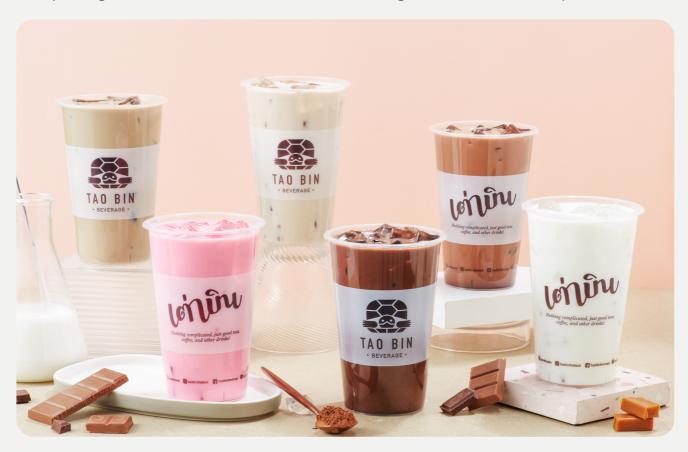

# **Customizable Flavors**

With Tao Bin's unique features, customers can customize their drinks as they desire:

- Building their own original coffee.
- Adding extra ingredients.
- Selecting their preferable sweetness level.
- Increasing a sourness level of a lime-added drink.

### 80+ choice of drinks

Uses freshly ground arabica beans and recipes of Thailand's elite baristas to deliver quality and consistency