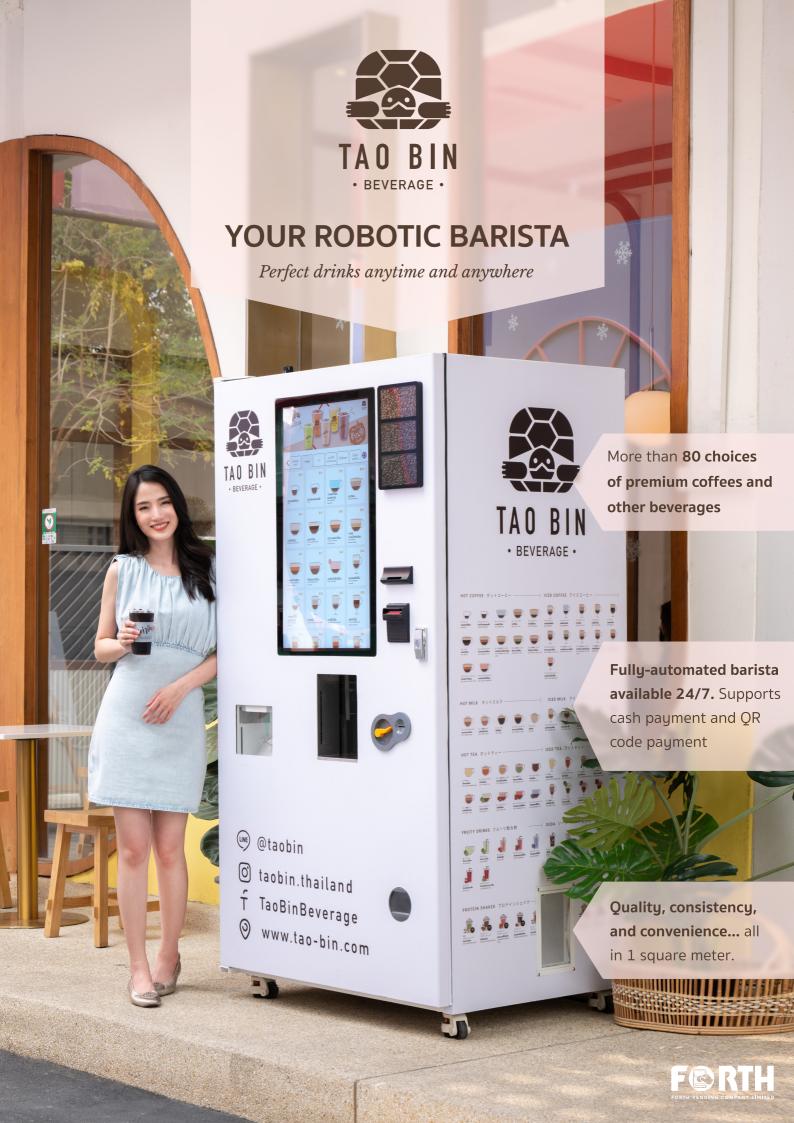

# Tao Bin Café Machine

By combining the best specialty ingredients with modern technology, cloud computing, and robotics, we are transforming the entire cafe experience.

A state-of-the-art machine here to provide you irresistible, customizable, gourmet beverages on the go and on-demand. The Tao Bin BaristaBot uses freshly ground Arabica coffee and top ingredients to deliver quality, consistency, and convenience all in 1 square meter.

### 80+ choice of drinks

Uses freshly ground arabica beans and recipes of Thailand's elite baristas to deliver quality and consistency

# **Fully Unattended**

A robotic, fully-automated barista available 24/7 to address audience demand of varying sizes and cycles.

# **Small Footprint**

Beautifully modern design combined with an intuitive UI personalized customer service all in a sqm.

### **Smart Touch Screen**

All machines fitted with a 32" TFT screen. Taking orders via a large touch screen. Easy to use.

# Various Payment Methods

Tao Bin supported both cash payment and QR code payment to ensure the convenience of your customers.

# More than 80+ choices of beverages